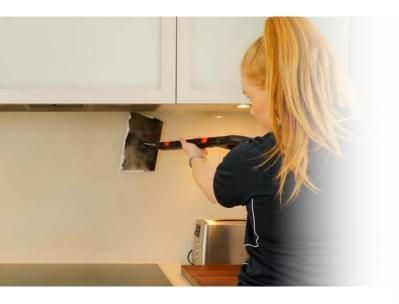

## KITCHEN & DINING

- Sanitise without effecting flavour
- Easily remove years of built up grease & carbon
- Clean ovens & racking
- Degrease range hoods, grill tops, burners & fryers
- Sanitise fridge & dishwasher seals. Easily killing mould
- Clean floors, walls, splash-back & ceilings