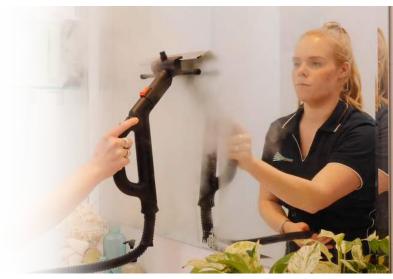

### **BEDROOM & LIVING**

- Sanitise mattresses, lounges, leather & upholstery
- Kill dust mites, bedbugs, allergens, bacteria & virus'
- Refresh curtains & blinds
- Clean windows & mirrors
- Kill mould & mildew in wardrobes
- Remove dust from ceiling fans & air-conditioning vents
- Hard floors, tiles & grout, vinyl and carpet sanitising
- Remove marks from skirting boards