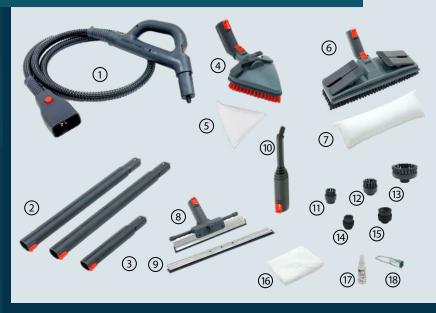

## Included Accessories

- 1. 2.5m S/O Button Handle Hose
- 2. Extension Tube 500mm (2)
- 3. Extension Tube 250mm
- 4. Triangle Brush
- 5. Triangle Cushion
- 6. Brush Rectangular 300mm Floor
- 7. Rectangle Cushion
- 8. Window Squeegee S/O w/ 250mm Insert
- 9. Window Squeegee S/O Insert 350mm
- 10. Detail Nozzle
- 11. Brush Nylon 30mm
- 12. Brush Nylon 38mm
- 13. Brush Nylon 60mm
- 14. Brush Stainless Steel 30mm
- 15. Brush Stainless Steel 38mm
- 16. Cloth
- 17. Anti-limestone Spray 50ml
- 18. Tool Boiler Drain Nut