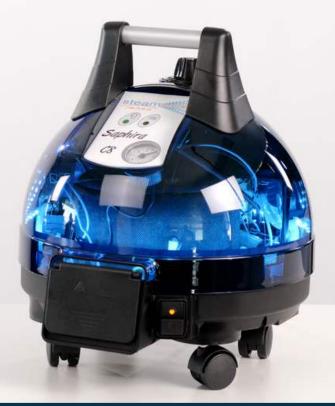

### THE BEST STEAM CLEANER FOR YOUR HOME.

The Saphira C8 steam cleaner is one of the most powerful and compact domestic machines on the market. Boasting an impressive 8-bar of steam pressure and 82g/min of steam output, the Saphira C8 is a high performance domestic machine. Producing continuous dry steam at over 170°C this machine is designed with superior performance in mind.

Italian made and designed, the Saphira C8 is elegant and sophisticated showcasing cutting edge design, featuring a transparent blue casing with LED luminescence. This trendy designer appliance is one to show off!