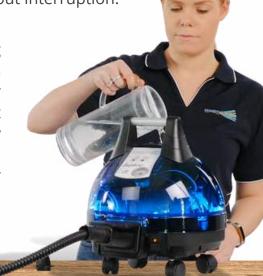

### THE BEST STEAM CLEANER FOR YOUR HOME.

The Saphira C8 steam cleaner is one of the most powerful and compact domestic machines on the market. Boasting an impressive 8-bar of steam pressure and 82g/min of steam output, the Saphira C8 is a high performance domestic machine. Producing continuous dry steam at over 170°C this machine is designed with superior performance in mind.

Italian made and designed, the Saphira C8 is elegant and sophisticated showcasing cutting edge design, featuring a transparent blue casing with LED luminescence. This trendy designer appliance is one to show off!

## Plug & Play

Heating in minutes, the Saphira C8 boasts continuous steam capabilities allowing for water reservoir refilling at any time during operation, with minimal downtime. It is ready to take on the toughest cleaning jobs in your home without interruption.