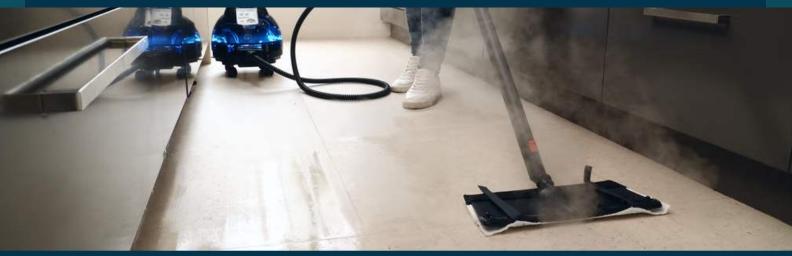

# CLEAN WITHOUT LIMITATION

The Saphira C8 is the perfect machine for a wide range everyday surfaces around the home. This multifaceted machine enables quick, easy and highly effective general cleaning. You can now finally tackle those daunting jobs and maintain with ease.

Dry steam facilitates deep cleaning and surfaces sanitising on hard and soft surfaces. A tool for every cleaning job, the Saphira C8 is an incredibly versatile machine. It is supplied with an 18-piece multi-purpose accessory kit to cover a range of applications. With a wide array of optional steam only tools, we can tailor the perfect package for your home cleaning needs.