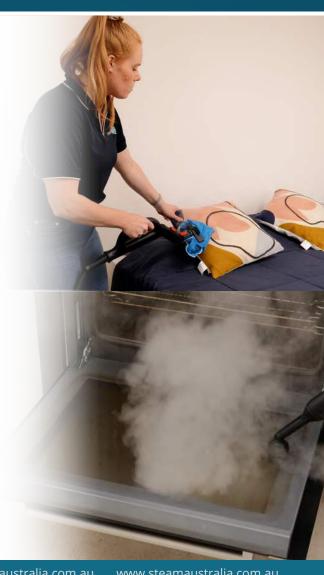

### **BEDROOM & LIVING**

- Sanitise mattresses, lounges, leather & upholstery
- Kill dust mites, bedbugs, allergens, bacteria & virus'
- Refresh curtains & blinds
- Clean windows & mirrors
- Kill mould & mildew in wardrobes
- Remove dust from ceiling fans & air-conditioning vents
- Hard floors, tiles & grout, vinyl and carpet sanitising
- Remove marks from skirting boards

## KITCHEN & DINING

- Sanitise without effecting flavour
- Easily remove years of built up grease & carbon
- Clean ovens & racking
- Degrease range hoods, grill tops, burners & fryers
- Sanitise fridge & dishwasher seals. Easily killing mould
- Clean floors, walls, splash-back & ceilings