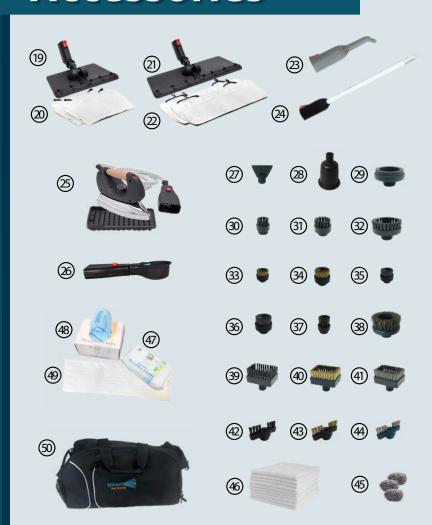

## **Optional Accessories**

- 19. Mop Head Wall 250mm
- 20. Microfibre Mop Pad Wall 250mm
- 21. Mop Head Floor 390mm
- 22. Microfibre Mop Pad Floor 390mm
- 23. Detail Nozzle Grey
- 24. S/O Aluminium Long Nozzle
- 25. Iron One Button + Silicon Iron Rest
- 26. Aroma Therapy Oil Diffuser
- 27. Scraper
- 28. Weed Killer Bell
- 29. Plunger
- 30. Brush Round Nylon 30mm
- 31. Brush Round Nylon 38mm
- 32. Brush Round Nulon 60mm
- 33. Brush Round Brass 30mm
- 34. Brush Round Brass 38mm
- 35. Brush Round Stainless Steel 30mm
- 36. Brush Round Stainless Steel 38mm
- 37. Horse hair 30mm
- 38. Horse hair 60mm
- 39. Rectangular Nylon
- 40. Rectangular Brass
- 41. Rectangular Stainless Steel
- 42. Grout Brush Nylon Straight
- 43. Grout Brush Brass Straight
- 44. Grout Brush Stainless Steel Straight
- 45. Mini Scourer Round 3pk suits 30/38mm brush
- 46. Premium Cleaning Cloth 10pk
- 47. Disposable Microfibre 50 Pack
- 48. Disposable Microfibre 20 Pack
- 49. Disposable Microfibre Floor Pad 50 Pack
- 50. Steam Australia Accessories Bag