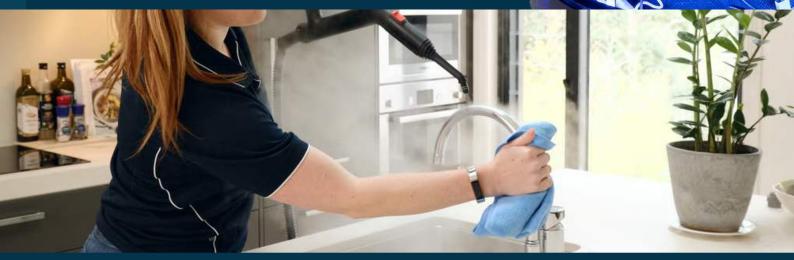

## KITCHEN & DINING

- Sanitise without effecting flavour
- Easily remove years of built up grease & carbon
- Clean ovens & racking
- Degrease range hoods, grill tops, burners & fryers
- Sanitise fridge & dishwasher seals. Easily killing mould
- Clean floors, walls, splash-back & ceilings