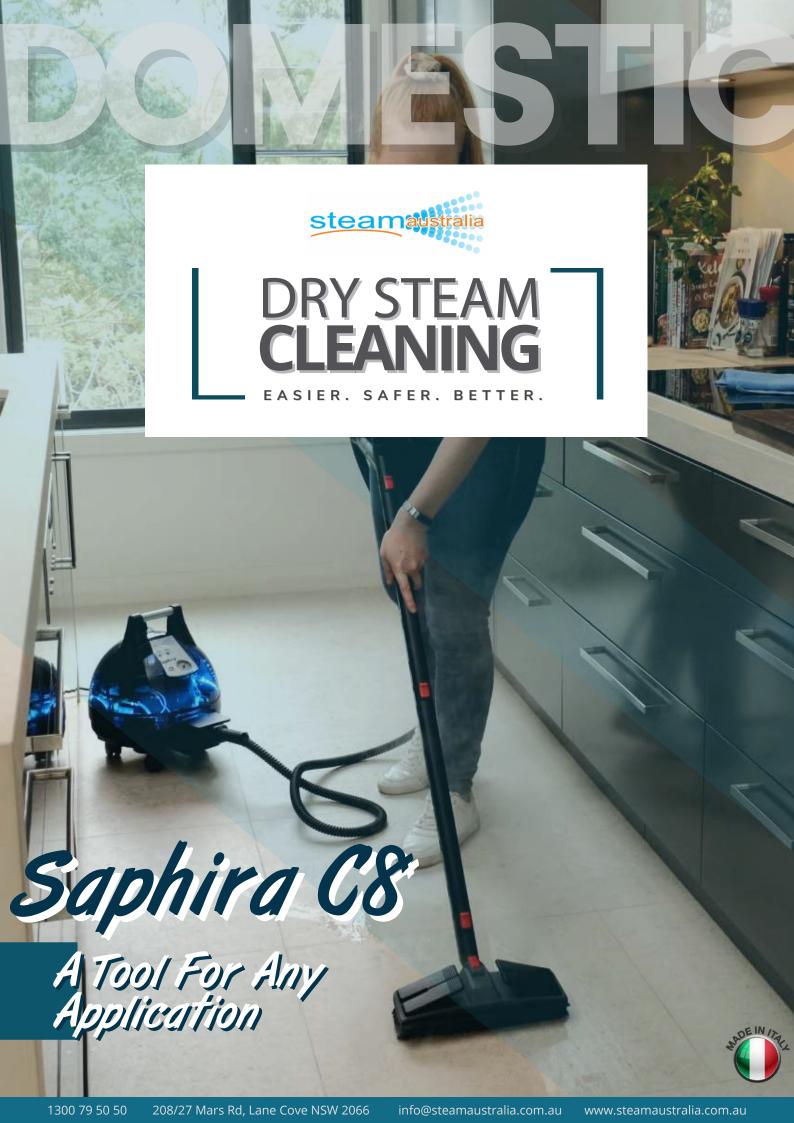

Make the switch to chemical free cleaning to remove harsh chemicals from your day to day life. By switching to dry steam cleaning, you too, can make tricky and labour intensive jobs easier, without the excess need of toxic household chemicals. The Saphira C8 is the future of home cleaning; Lightweight, portable, efficient & effective.

### THE BEST STEAM CLEANER FOR YOUR HOME.

The Saphira C8 steam cleaner is one of the most powerful and compact domestic machines on the market. Boasting an impressive 8-bar of steam pressure and 82g/min of steam output, the Saphira C8 is a high performance domestic machine. Producing continuous dry steam at over 170°C this machine is designed with superior performance in mind.

Italian made and designed, the Saphira C8 is elegant and sophisticated showcasing cutting edge design, featuring a transparent blue casing with LED luminescence. This trendy designer appliance is one to show off!