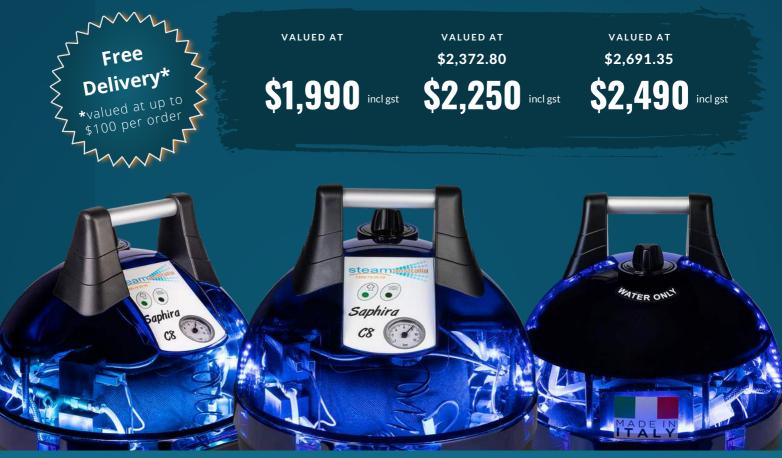

Saphira C8 A Tool For Any Application

#### THE BEST STEAM CLEANER FOR YOUR HOME.

The Saphira C8 steam cleaner is one of the most powerful and compact domestic machines on the market. Boasting an impressive 8-bar of steam pressure and 82g/min of steam output, the Saphira C8 is a high performance domestic machine. Producing continuous dry steam at over 170°C this machine is designed with superior performance in mind.

Italian made and designed, the Saphira C8 is elegant and sophisticated showcasing cutting edge design, featuring a transparent blue casing with LED luminescence. This trendy designer appliance is one to show off!

## Commercial Quality

The Saphira is not your average throw away appliance. Built with quality Italian construction, and commercial technology, the Saphira C8 is a powerful domestic machine, built to last. Fitted with commercial quality components including a stainless steel boiler, the Saphira C8 has a 2-year warranty, backed up by ongoing support.

|                                                    | Saphira  | Saphira PRO | Saphira DELUXE |
|----------------------------------------------------|----------|-------------|----------------|
| Saphira C8                                         | <b>~</b> | <b>S</b>    | <b>S</b>       |
| 18-piece Accessories Kit                           | <b>~</b> | <b></b>     | <b>I</b>       |
| Microfibre Mop Kit<br>(1 x Mop Head, 2 x Mop Pads) |          | <b></b>     |                |
| Reusable Microfibre Cloth 1                        | 0 Pack   | <b>S</b>    | <b></b>        |
| Disposable Microfibre Cloth                        | 20 Pack  | <b>S</b>    | <b></b>        |
| Plunger                                            |          | <b>S</b>    | <b>S</b>       |
| Weed Killer Bell                                   |          | <b></b>     | <b></b>        |
| Steam Australia Accessories                        | Bag      | <b>S</b>    |                |
| Deluxe Iron + Silicon Rest                         | RP \$318 |             | <b></b>        |