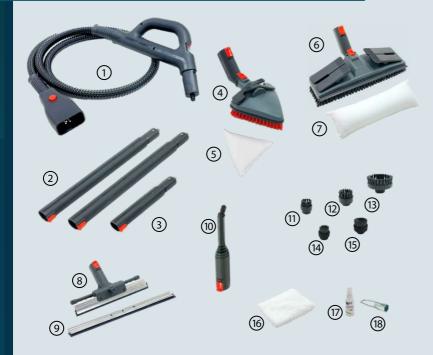

Dry steam facilitates deep cleaning and surfaces sanitising on hard and soft surfaces. A tool for every cleaning job, the Saphira C8 is an incredibly versatile machine. It is supplied with an 18-piece multi-purpose accessory kit to cover a range of applications. With a wide array of optional steam only tools, we can tailor the perfect package for your home cleaning needs.

## Included Accessories

- 1. 2.5m S/O Button Handle Hose
- 2. Extension Tube 500mm (2)
- 3. Extension Tube 250mm
- 4. Triangle Brush
- 5. Triangle Cushion
- 6. Brush Rectangular 300mm Floor
- 7. Rectangle Cushion
- 8. Window Squeegee S/O w/ 250mm Insert
- 9. Window Squeegee S/O Insert 350mm
- 10. Detail Nozzle
- 11. Brush Nylon 30mm
- 12. Brush Nylon 38mm
- 13. Brush Nylon 60mm
- 14. Brush Stainless Steel 30mm
- 15. Brush Stainless Steel 38mm
- 16. Cloth
- 17. Anti-limestone Spray 50ml
- 18. Tool Boiler Drain Nut