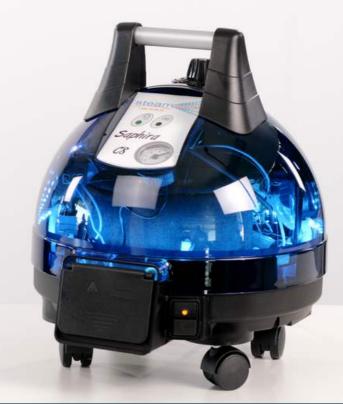

#### THE BEST STEAM CLEANER FOR YOUR HOME.

The Saphira C8 steam cleaner is one of the most powerful and compact domestic machines on the market. Boasting an impressive 8-bar of steam pressure and 82g/min of steam output, the Saphira C8 is a high performance domestic machine. Producing continuous dry steam at over 170°C this machine is designed with superior performance in mind.

Italian made and designed, the Saphira C8 is elegant and sophisticated showcasing cutting edge design, featuring a transparent blue casing with LED luminescence. This trendy designer appliance is one to show off!