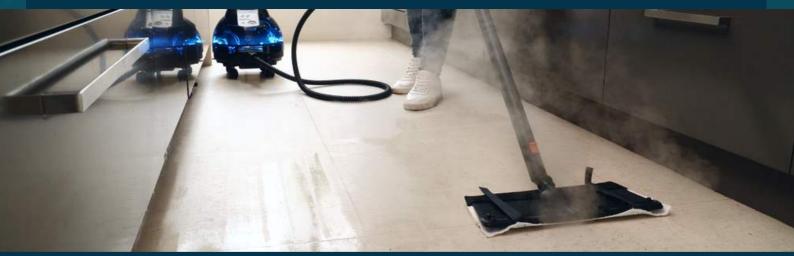

# Don't settle for nearly clean **GET REALLY CLEAN**

Dry steam is an easy and efficient method of cleaning improving cleaning outcomes both visually and microbially. The superior performance of high temperature dry steam drastically reduces contact time required to sanitise hard and soft surfaces, in turn, reducing household clean times. Dry steam is a hospital approved method of cleaning widely used across commercial industries.

## What Is Dry Steam?

**Dry steam is simply vapour from water.** Dry pressurised steam with a boiler temperature above 170°C, used in conjunction with quality microfibre, is the perfect cleaning combination for optimal infection prevention.

Steam Australia machines produce Dry Steam above 170°C with a moisture content of only 5%. High temperature dry steam breaks the bond between dirt and surface, killing ≥99.999% of bacteria, by inactivating and damaging cells. This process facilitates the elimination of bacteria, virus' and allergens; such as dust mites, bed bugs, mould spores, E.coli, Influenza, Coronavirus and other enveloped viruses.