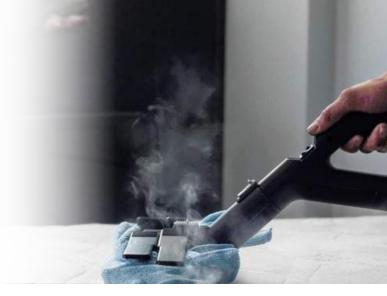

## What Is Dry Steam?

**Dry steam is simply vapour from water.** Dry pressurised steam with a boiler temperature above 170°C, used in conjunction with quality microfibre, is the perfect cleaning combination for optimal infection prevention.

Steam Australia machines produce Dry Steam above 170°C with a moisture content of only 5%. High temperature dry steam breaks the bond between dirt and surface, killing ≥99.999% of bacteria, by inactivating and damaging cells. This process facilitates the elimination of bacteria, virus' and allergens; such as dust mites, bed bugs, mould spores, E.coli, Influenza, Coronavirus and other enveloped viruses.