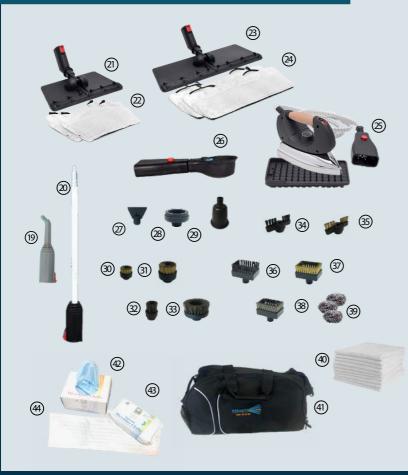

### Optional Accessories

- 19. Detail Nozzle Grey
- 20. S/O Aluminium Long Nozzle
- 21. Mop Head Wall 250mm
- 22. Microfibre Mop Pad Wall 250mm
- 23. Mop Head Floor 390mm
- 24. Microfibre Mop Pad Floor 390mm
- 25. Iron One Button + Silicon Iron Rest
- 26. Aroma Therapy Oil Diffuser
- 27. Scraper
- 28. Plunger
- 29. Weed Killer Bell
- 30. Brush Round Brass 30mm
- 31. Brush Round Brass 38mm
- 32. Horse hair 30mm
- 33. Horse hair 60mm
- 34. Grout Brush Nylon linear
- 35. Grout Brush Brass linear
- 36. Rectangular Nylon
- 37. Rectangular Brass
- 38. Rectangular Stainless Steel
- 39. Mini Scourer Round 3pk suit 30/38mm brush
- 40. Premium Cleaning Cloth 10pk
- 41. Steam Australia Accessories Bag
- 42. Disposable Microfibre 50 Pack
- 43. Disposable Microfibre 20 Pack
- 44. Disposable Microfibre Floor Pad 50 Pack