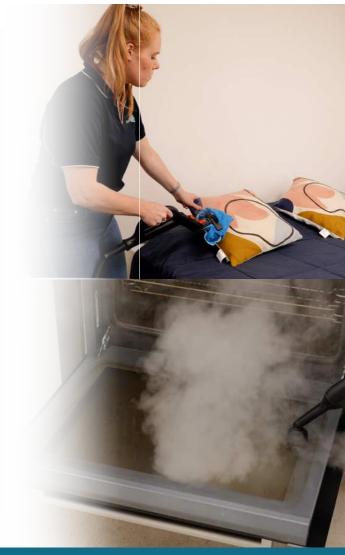

#### **BEDROOM & LIVING**

- Sanitise mattresses, lounges, leather & upholstery
- Kill dust mites, bedbugs, allergens, bacteria & virus'
- Refresh curtains & blinds
- Clean windows & mirrors
- Kill mould & mildew in wardrobes
- Remove dust from ceiling fans & air-conditioning vents
- Hard floors, tiles & grout, vinyl and carpet sanitising
- Remove marks from skirting boards

#### **KITCHEN & DINING**

- Sanitise without effecting flavour
- Easily remove years of built up grease & carbon
- Clean ovens & racking
- Degrease range hoods, grill tops, burners & fryers
- Sanitise fridge & dishwasher seals. Easily killing mould
- Clean floors, walls, splash-back & ceilings