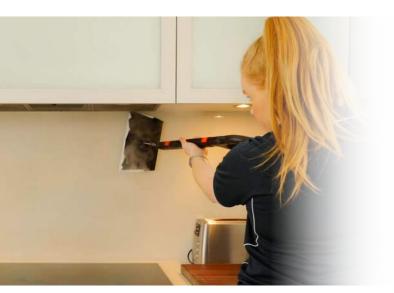

#### **KITCHEN & DINING**

- Sanitise without effecting flavour
- Easily remove years of built up grease & carbon
- Clean ovens & racking
- Degrease range hoods, grill tops, burners & fryers
- Sanitise fridge & dishwasher seals. Easily killing mould
- Clean floors, walls, splash-back & ceilings