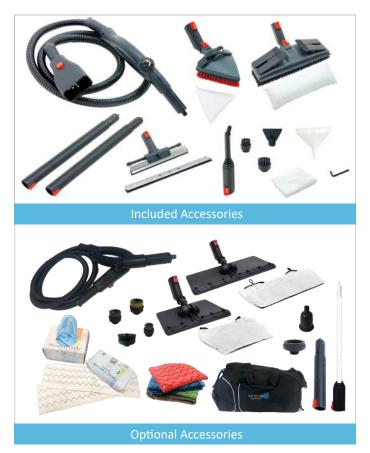

#### A tool for every cleaning job

The SW9 is supplied with a comprehensive range of attachments to cover a variety of cleaning applications. It comes complete with a floor brush, window squeegee and a detail nozzle and a selection of brushes. There's also a variety of optional accessories including trolley, steam mop and more.

#### **Product Accessories**