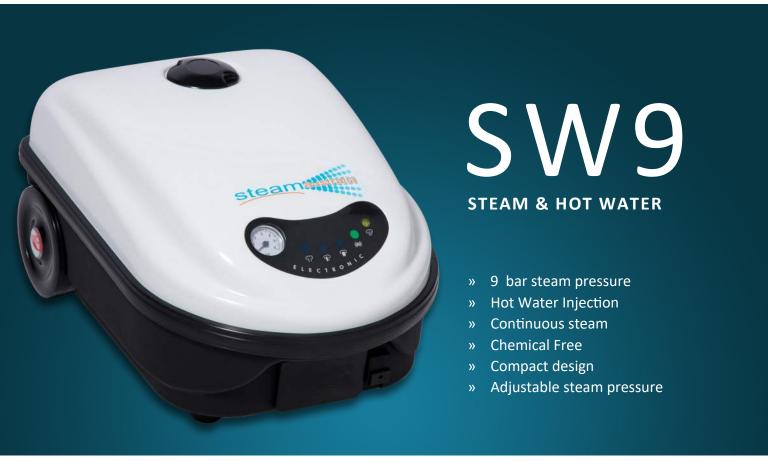

## A highly featured compact commercial steam only cleaner

The SW9 steam cleaner is one of the most powerful compact commercial steam only machines on the market. It boasts a huge 9 Bar of steam pressure with the ability to inject hot water from the boiler, down the steam line, ensuring a hospital approved level clean every time.

This steam cleaner has the power and features of larger commercial steam only cleaners in a compact size. It's superior performance makes the SW9 a popular choice when looking for steam only cleaners to easily and safely sanitise any surface.

#### Built to last

The SW9 is a high quality commercial steam cleaner and is built to last. With quality Italian construction and commercial technology, the SW9 has robust and compact design with superior cleaning performance - powerful steam ready to take on the toughest cleaning jobs in your business.