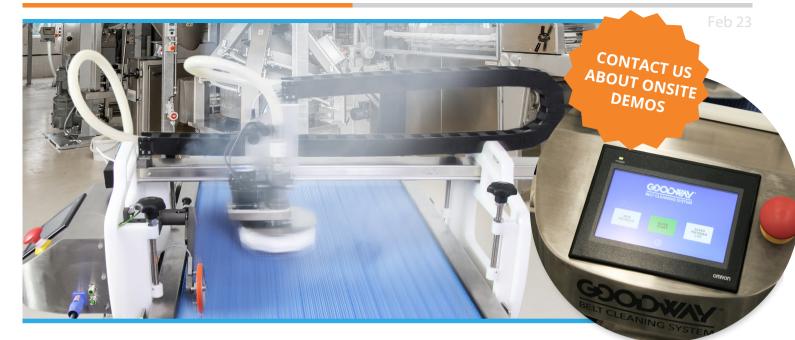

## **PUREBELT™** — Clean-in-Place Solution

The patented PureBelt<sup>™</sup> Modular Conveyor cleaning system offers the most advanced cleaning technology for mesh-style plastic or metal belts. This system uses high-temperature dry steam to clean belts effectively and safely, using 90% less water than other cleaning methods. Using the innovative spinning steam head, conveyor belts are quickly cleaned of soils, sugars, fats, and allergens, leaving belts ready for immediate production. You can use the system across multiple belts in your facility, and it can be sized to fit your exact conveyor dimensions.

The PureBelt<sup>™</sup> modular cleaning system features an intuitive and easy-to-use software interface that lets you customize cleaning patterns and techniques based on the belts in your production facility. Additionally, special sensors automatically determine belt motion, optimizing cleaning performance based on conveyor belt speed. Lastly, this system has been proven to eliminate yeast and mould from product contact surfaces, and is fully "dry cleaning".

#### **FEATURES**

- Powerful, easy-to-use software for optimal cleaning control
- Clean-in-place solution
  reduces labor costs
- Meets IP65 washdown specifications

- Sesame Seeds Allergen
  Conveyor Cleaning
- Allergen Cleaning on Conveyors
- Removes soils, pathogens, mould and allergens from belt surfaces
- Sanitary design
  maintains cleanliness