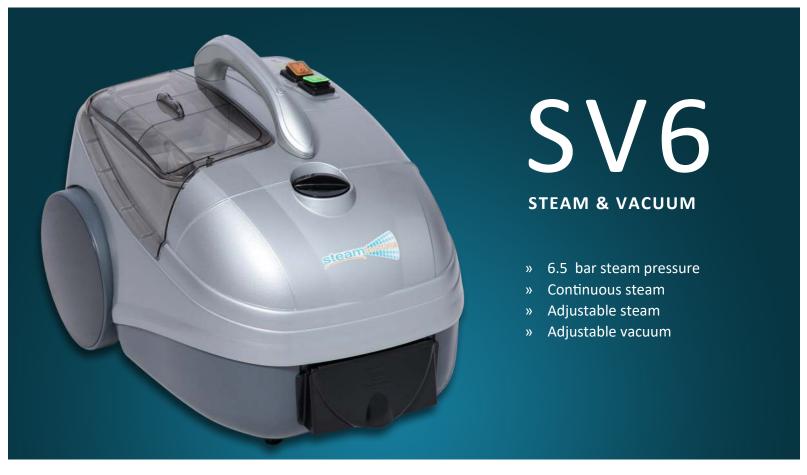

### A compact light commercial steam cleaner

The SV6 steam cleaner is a highly featured compact and light weight commercial steam cleaner. It boasts a huge 6.5 Bar of steam pressure with an integrated wet and dry vacuum ensuring a professional level clean every time.

This is an entry level commercial steam cleaner that has the power and features required for most small commercial steam cleaning tasks. It's compact size and superior performance make the SV6 a popular choice from our range.

The SV6 uses high temperature dry steam to deep clean below the surface and effectively lift built up dirt and grime. The SV6 can clean a huge variety of everyday surfaces including floors, walls, windows, curtains, upholstery, mattresses, kitchens and bathrooms and more.