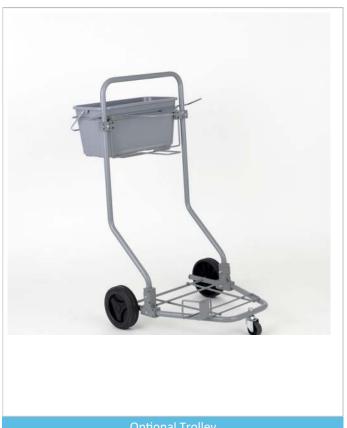

# A tool for every cleaning job

The SV6 is supplied with a range of attachments to cover a variety of cleaning applications. It comes complete with a floor brush, window squeegee and a detail nozzle with a range of brushes. There's also a variety of optional accessories available including a trolley, upholstery tool and a steam mop.