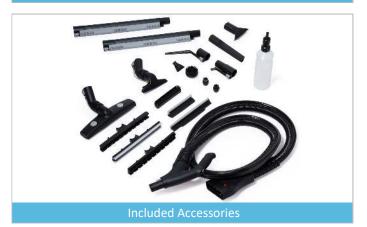

# A tool for every cleaning job

The SV6 is supplied with a range of attachments to cover a variety of cleaning applications. It comes complete with a floor brush, window squeegee and a detail nozzle with a range of brushes. There's also a variety of optional accessories available including a trolley, upholstery tool and a steam mop.

#### **Product Accessories**